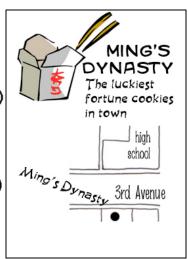

#### Giving Street Names

It's on Pine Street
It's on 2<sup>nd</sup> Avenue.
It's on the corner of 2<sup>nd</sup>
and Pine.

#### Giving Nearby Landmarks

It's across from the bank. It's next to the park. It's opposite the library.

| (1) | Ming's Dynasty |
|-----|----------------|
| (2) | Hungry Burger  |

(3) Elegant Sh

(4) Elegant Shoes
(5)

(6) Starlight Videos

(7)

(8) Mike's Bowling Alley
(9)

(10) Monet Cafe

(11)