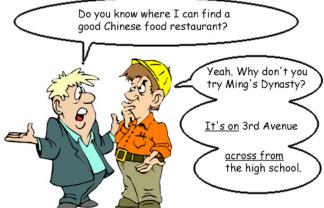

#### Giving Street Names

It's on Pine Street
It's on 2<sup>nd</sup> Avenue.
It's on the corner of 2<sup>nd</sup>
and Pine.

#### Giving Nearby Landmarks

It's across from the bank. It's next to the park. It's opposite the library.