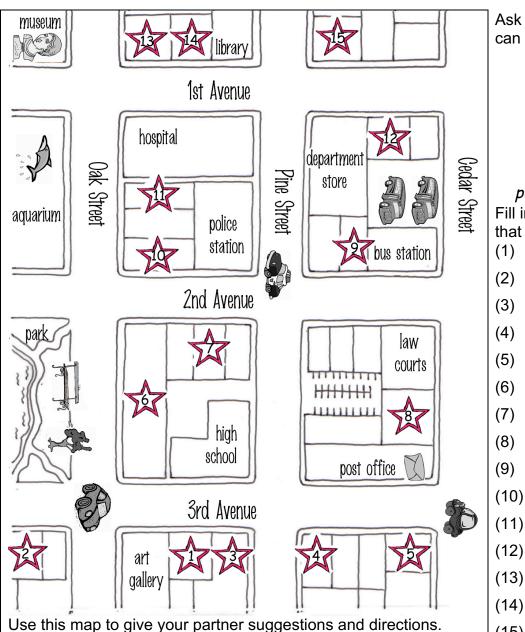

# Giving Directions

Ask your partner where you can do the following:

buy some steaks.
see a movie
order some sushi
rent a bike
pick up a bathing suit
get some aspirin

purchase some software
Fill in the name of the buildings that belong in the blanks:

| (1) | Ming's Dynasty |
|-----|----------------|
| (2) | Hungry Burger  |

(3) Elegant Sh

(4) Elegant Shoes
(5)

(6) Starlight Videos

(7)

(8) Mike's Bowling Alley
(9)

(10) Monet Cafe

(11)

(12) Ace Music CDs

(14) Mark's Supermarket

(15)