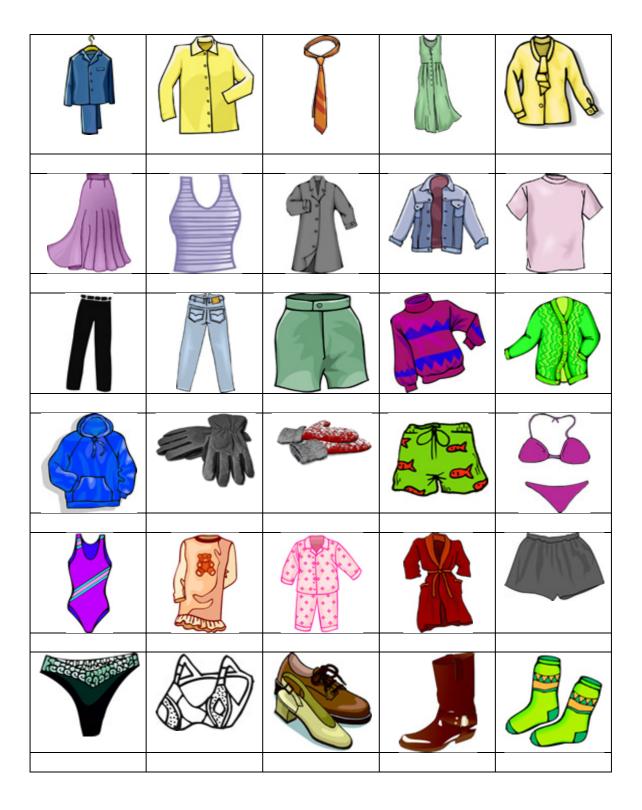

| 1. suit shirt        | 2. skirt top   | 3. trousers     |
|----------------------|----------------|-----------------|
| tie dress            | coat jacket    | jeans shorts    |
| blouse               | t-shirt        | jumper cardigan |
| 4. hoodie gloves     | 5. swim suit   | 6. pants bra    |
| mittens board-shorts | nighty pyjamas | shoes boots     |
| bikini               | dressing gown  | socks           |
|                      | boxers         |                 |

- 1. Make sure you and your partner(s) have different coloured pens.
- 2. Player 1 throws the dice. If you throw a 5 you look at the words in box 5, choose one, and write it under the appropriate drawing. At the same time cross out the word from the list.
- 3. Play now passes to the next player who does the same.
- 4. Play continues in this way. Should a player throw a number where all the words have been used up, the player misses a turn. Likewise, should a player be unable to place a word if they don't know it, they pass and it moves to the next player.
- 5. You score 1 point for every word placed correctly and lose 1 point for any word placed incorrectly.